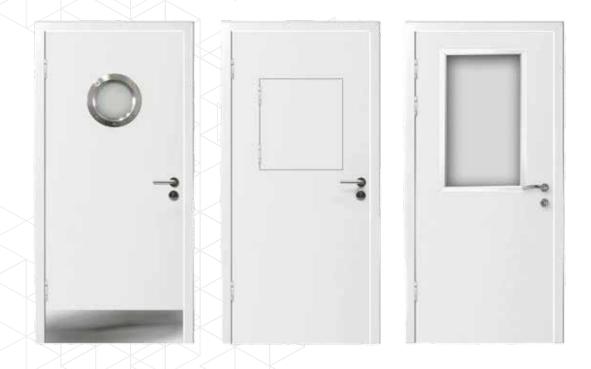

### KAPELLI classic doors are available in glazed versions

Clear glass

Matted glass

Reinforced glass

The glazing area is not more than 30% of the door leaf area