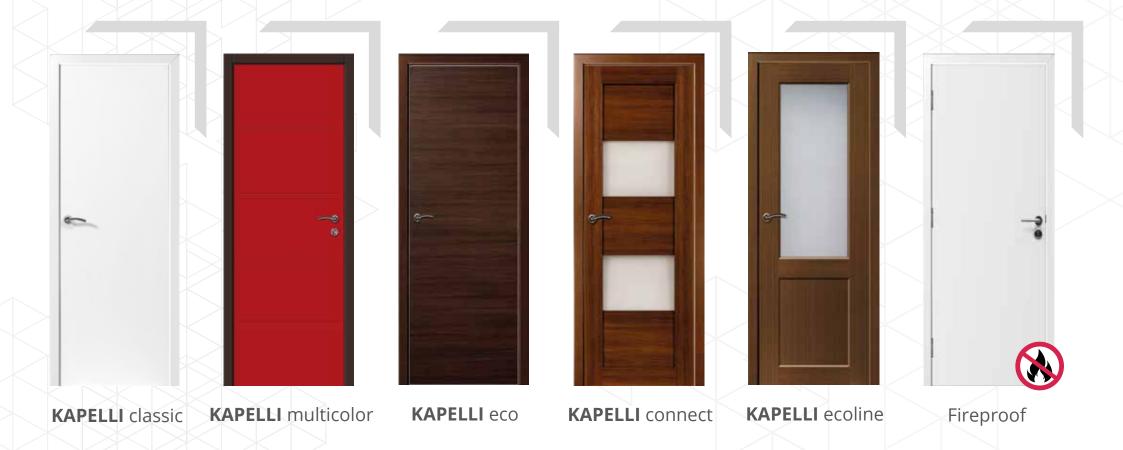

## **KAPELLI DOOR SERIES**

At the factory, all KAPELLI door components are manufactured: PVC sheets, door frames, platbands, finishing elements. This allows maximum control over the entire production process.