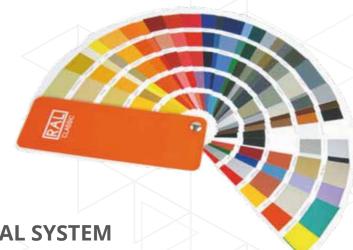

#### PAINTED ANY COLOR ACCORDING TO THE RAL SYSTEM

RAL 1018 – Yellow

**RAL 1018** – Blue

RAL 1018 - Graphite

**RAL 1018** – Red

**RAL 1018** – Green

**RAL 1018** – Brown