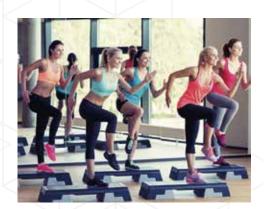

r
- 2. Filler extruded foam polystyrene
- 3. Edge PVC tape
- 4. Facing PVC sheet 1.5 mm
- 5. WPC timber insert under the lock mechanism
- 6. Extruded PVC telescopic door frame
- 7. Sealant

## **NON-STANDARD DOORS**



- Non-standard size (by height and width)
- Reinforcing the door leaf for using door closer or sliding mechanisms
- Installation of special-purpose windows, crash protection, etc.

### KAPELLI classic doors are available in glazed versions



Clear glass

Matted glass

Reinforced glass

The glazing area is not more than 30% of the door leaf area

# WHERE ARE KAPELLI DOORS APPLIED?



Medical institutions



Schools and kindergartens



Shops and malls



Industrial, public use



Hotels and holiday centers



Cafes and restaurants



Office buildings and residential houses



Sport complexes

## **DECOR OPTIONS**

#### PVC FILM DECOR OR 3D FILM LAMINATION



Bleached Larch



Bleached Oak



Wenge Oak



Bleached Oak



Milan Walnut



Italian Walnut



Titanium

#### **PAINTED IN BULK**



Monocolor cream 9001



gray 7035



Monocolor gray 7040



#### PAINTED ANY COLOR ACCORDING TO THE RAL SYSTEM

RAL 1018 – Yellow

**RAL 1018** – Blue

RAL 1018 - Graphite

**RAL 1018** – Red



**RAL 1018** – Green



**RAL 1018** – Brown

# **OUR PRODUCTS ARE CHOSEN BY**















## **DOORS FOR FACILITIES**



Actual in every place where enhanced performance and affordable price are needed.