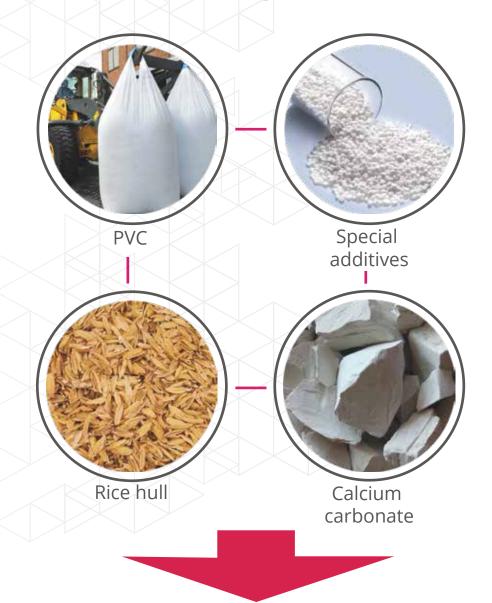

## **KAPELLI DOOR SERIES**

At the factory, all KAPELLI door components are manufactured: PVC sheets, door frames, platbands, finishing elements. This allows maximum control over the entire production process.

#### STRATEGIC COMPONENTS OF SUCCESS:

Unique experience in extrusion production Modern technologies
Using high quality raw materials

The generating capacity of the enterprise allows producing 30,000 doors per month.