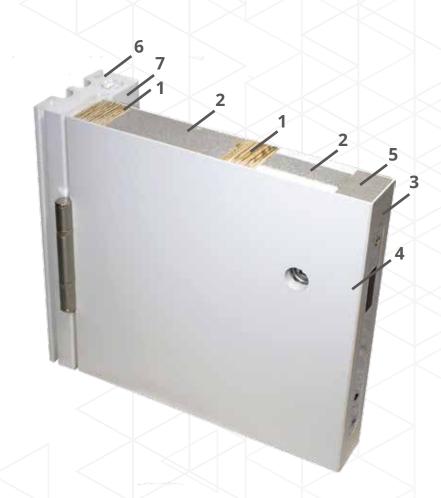

## THE MAIN INSIDE

**KAPELLI Doors Factory Know How** 

- 1. Supporting frame element moisture resistant LVL timber
- 2. Filler extruded foam polystyrene
- 3. Edge PVC tape
- 4. Facing PVC sheet 1.5 mm
- 5. WPC timber insert under the lock mechanism
- 6. Extruded PVC telescopic door frame
- 7. Sealant